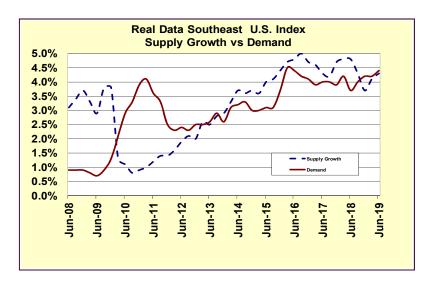

## JACKSONVILLE APARTMENT MARKET UPDATE JULY 2019

Jacksonville posted its strongest demand for apartments in ten years resulting in the highest occupancy rate ever recorded by Real Data at 96.5%.

The region continues to see healthy rent growth and rents now average \$1,100 per month.

The Jacksonville vacancy rate is expected to remain below 5% through 2019, despite the development pipeline. Rent growth is also expected to remain strong

Real Data publishes Apartment reports for numerous markets in the Carolinas, Tennessee, Virginia and Florida. These comprehensive reports solicit information from every conventional apartment community with at least 50 units.