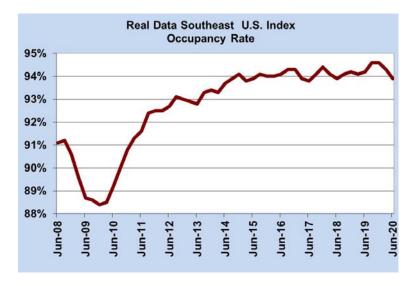

## NASHVILLE APARTMENT MARKET UPDATE AUGUST 2020

There were 1,701 units absorbed in the Nashville area over the past six months. There were approximately double that amount added to supply during that time period which allowed to occupancy rate to lower. Construction activity in the West End and Downtown remains high. There are 4,072 units under-construction in these two submarkets.

Over the next year, new supply is likely to surpass demand. This will allow the vacancy rate to rise slightly. Rental rates are expected to increase by 1.0% to 2.0% over the next twelve months.

Real Data publishes Apartment Reports for numerous markets in the Carolinas, Virginia, and Tennessee. These comprehensive reports solicit information from every conventional apartment community with at least 50 units.