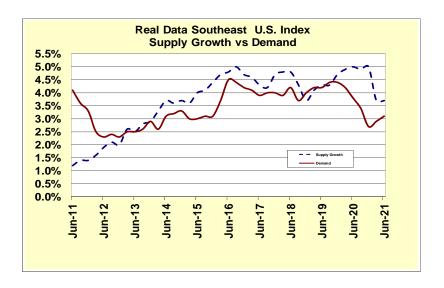

## RALEIGH-DURHAM APARTMENT MARKET UPDATE AUGUST 2021

The average vacancy rate for apartments in the Raleigh-Durham metro area has improved to 5.0%. The development pipeline remains robust, with more than 15,000 units currently under construction or proposed throughout the area. Most of the new development is occurring in Wake County, where there are nearly 6,000 units currently under construction.

Rent growth for apartments was strong over the last year. The average rental rate now at \$1,345 per month. The Wake-Central submarket, which includes downtown Raleigh, has the highest average rental rate at \$1,489 per month.