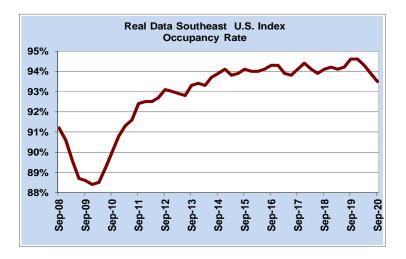

## GREENSBORO/WINSTON-SALEM/HIGH POINT APARTMENT MARKET UPDATE APRIL 2021

The average vacancy rate for apartments in the Triad remains at 4.4%. Demand has been strong over the past year, exceeding new supply.