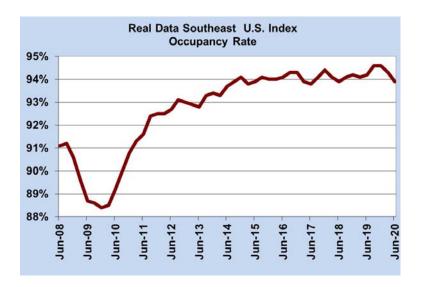

## NASHVILLE APARTMENT MARKET UPDATE AUGUST 2020

There were 1,701 units absorbed in the Nashville area over the past six months. There were approximately double that amount added to supply during that time period which allowed to occupancy rate to lower. Construction activity in the West End and Downtown remains high. There are 4,072 units under-construction in these two submarkets.

Over the next year, new supply is likely to surpass demand. This will allow the vacancy rate to rise slightly. Rental rates are expected to increase by 1.0% to 2.0% over the next twelve months.

Real Data publishes Apartment Reports for numerous markets in the Carolinas, Virginia, and Tennessee. These comprehensive reports solicit information from every conventional apartment community with at least 50 units.