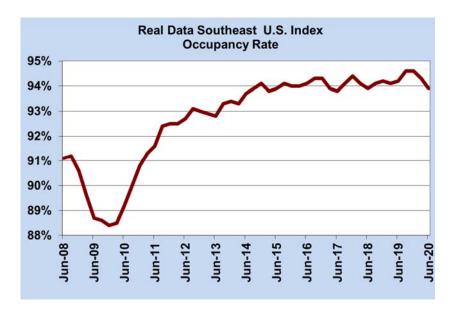

## RICHMOND APARTMENT MARKET UPDATE JULY 2020

The Richmond area's occupancy rate is now 94%. New supply exceeded demand over the past six months causing the occupancy rate to fall. New units were added in every submarket except the North and Tri-Cities. Development remains at historically high levels. Rental rates increased by 1.9% over the past twelve months.